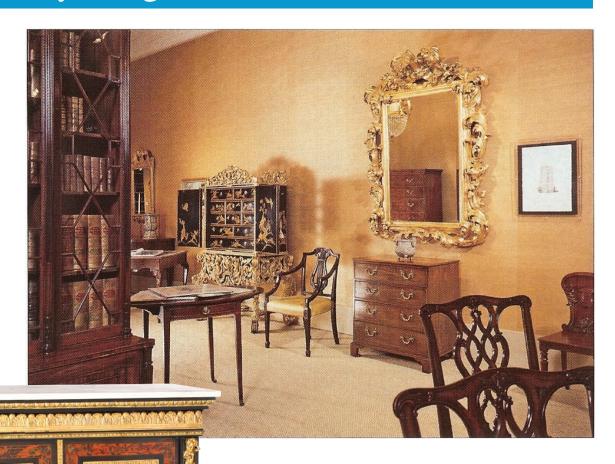

## San Francisco Style

**Chappell & McCullar** is a destination for connoisseurs. "We visit it on every trip and never fail to make a purchase," **Elissa Cullman** says of the shop, which offers a fine selection of 17th-through 19th-century English furniture, including a circa 1835 boulle-work cabinet by Edward Holmes Baldock (left).